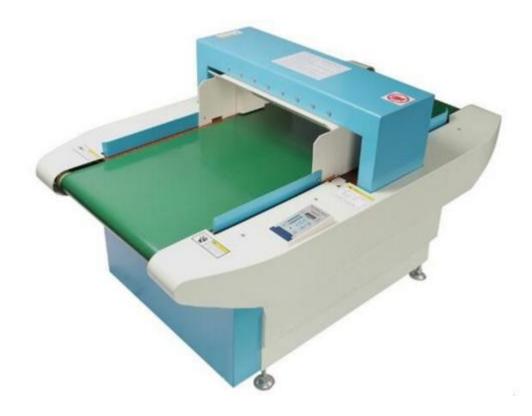

## **Needle Metal Detector Machine**

### **Product Introduction:**

This product is used to detect broken needles (broken sewing machine needles), iron wire and other ferromagnetic metals that are mixed in textile products.

### **Technical Parameters:**

| Detection method                        | Magnetic induction  |
|-----------------------------------------|---------------------|
| Sensitivity adjustment                  | 1-10                |
| Alarm mode                              | Buzzer, light       |
| Detection width                         | 600mm               |
| Detection height                        | 100mm               |
| Power supply                            | 220V 50Hz           |
| Power consumption                       | 150W                |
| Weight                                  | 80kg                |
| Dimensions (length ×<br>height × width) | 1700 × 900 × 1100mm |